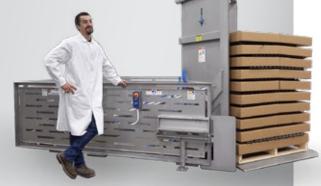

Efficiently and safely tip the loaded pallet on its side. Contents are braced in place by the V-carriage design and retractable clamp. With the turn of a knob, the load gently slides to expand. This creates gaps between the stacked product and pallet. Now operators can easily swap damaged pallets, or exchange pallet materials (wood, plastic, aluminum, slip sheets, skids, etc.) to meet sanitation requirements, storage and shipping needs, or cost savings goals. If chilling your product, maximize thermal efficiency by inserting or removing freezer spacers.

Our heavy-duty design is constructed with sanitary stainless steel. The Kohler Pallet Tilt is valued in many industries including cold storage, food processing, wholesale, retail, paper, personal care, and chemical.