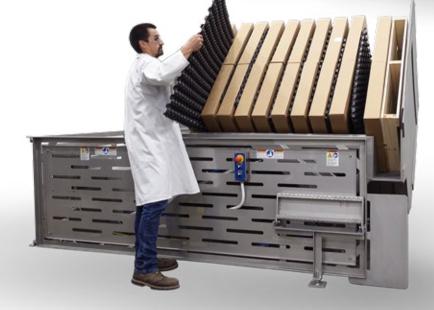

Efficiently and safely tip the loaded pallet on its side. Contents are braced in place by the V-carriage design and retractable clamp. With the turn of a knob, the load gently slides to expand. This creates gaps between the stacked product and pallet. Now operators can easily swap damaged pallets, or exchange pallet materials (wood, plastic, aluminum, slip sheets, skids, etc.) to meet sanitation requirements, storage and shipping needs, or cost savings goals. If chilling your product, maximize thermal efficiency by inserting or removing freezer spacers.

## FEATURES

- Unique gentle sliding action prevents product damage caused by the shoving and jerking motion of competing pallet swapper designs
- Ground level loading and unloading provides improved safety and convenience over pallet inverters
- All-new materials, built to last, constructed with food-safe stainless steel
- Built to meet customer needs (pallet and load specifications, operation)
- Simple operation requires only one operator with a forklift or pallet jack
- Attached safety guards