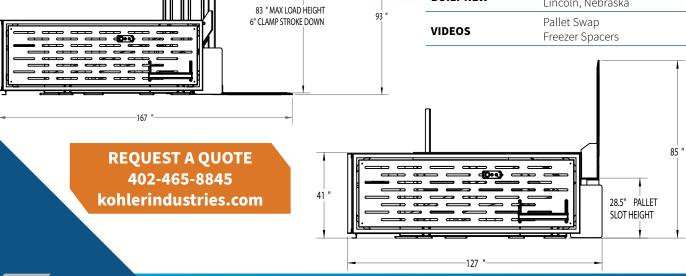

## SPECIFICATIONS

| Max height 83" / 3,000 lbs                          |
|-----------------------------------------------------|
| 304 stainless steel,<br>solid framing, fully welded |
| 90-0°                                               |
| 28.5" above floor                                   |
| 41" above the floor                                 |
| 35 seconds                                          |
| Adjusts to load, 6" stroke                          |
| 480V, 60Hz, 3-PH                                    |
| 7.5HP hydraulic power pack with cover               |
| UL listed                                           |
| 167"L x 93"W x 93"H<br>4,000 pounds                 |
| Easy washdown,<br>clean design                      |
| Kohler Industries<br>Lincoln, Nebraska              |
| Pallet Swap<br>Freezer Spacers                      |
|                                                     |