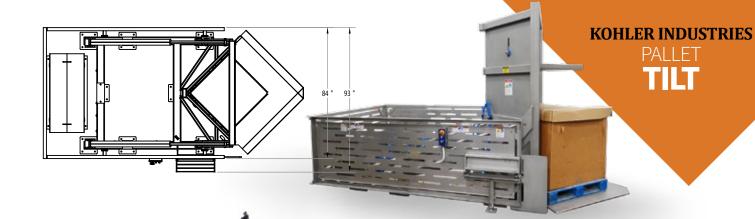

## KOHLER INDUSTRIES PALLET TILT

It's BACK-BREAKING WORK to un-stack and re-stack palletized loads. Swap pallets, pull freezer spacers, and insert slip sheets in minutes with the **KOHLER PALLET TILT**.

## SPECIFICATIONS

| Max height 83" / 3,000 lbs                          |
|-----------------------------------------------------|
| 304 stainless steel,<br>solid framing, fully welded |
| 90-0°                                               |
| 28.5" above floor                                   |
| 41" above the floor                                 |
| 35 seconds                                          |
| Adjusts to load, 6" stroke                          |
| 480V, 60Hz, 3-PH                                    |
| 7.5HP hydraulic power pack with cover               |
| UL listed                                           |
| 167"L x 93"W x 93"H<br>4,000 pounds                 |
| Easy washdown,<br>clean design                      |
| Kohler Industries<br>Lincoln, Nebraska              |
| Pallet Swap<br>Freezer Spacers                      |
|                                                     |