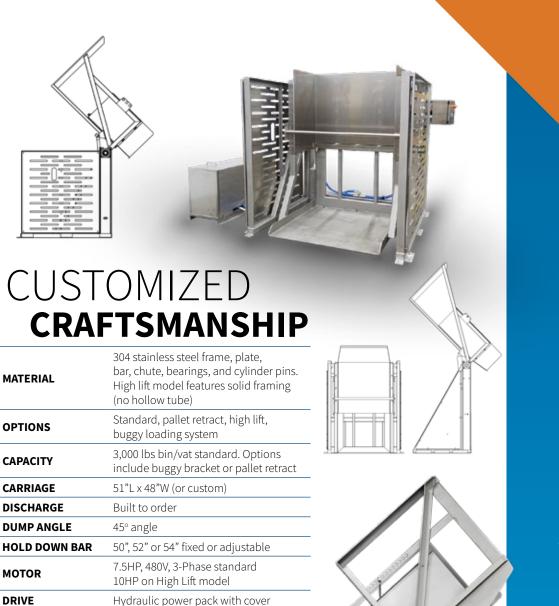

## LIFT

Budget friendly and built to order, the Kohler Combo Dumper is constructed for your needs. Simply stated, it provides the performance you expect from industrial food processing equipment.

The heavy-duty, stainless steel fabrication can lift 3,000 pounds of product, and tilt to dump between 60" to 115" or higher. The carriage can support all common container sizes, or be modified to suit. Further customize your carriage with straight or curved sides and your choice of adjustable or fixed restraining bar.

Grounded with multiple floor bolts, the cushioned valves reduce bouncing and shaking for smooth operation. Side guards alleviate pinch points as contents are dumped in a short cycle time, ensuring worker safety and efficiency.

A valued team workhorse, the Kohler Combo Dumper is constructed to handle long hours of heavy lifting, year after year. Our glass bead finish, stainless steel construction maintains sanitation standards while resisting wear from heavy use and frequent wash down.