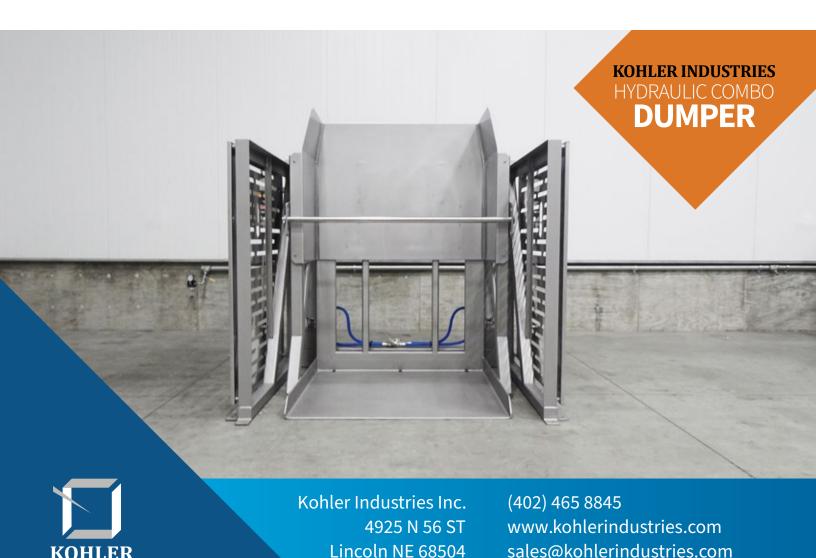

## LIFT

Budget friendly and built to order, the Kohler Combo Dumper is constructed for your needs. Simply stated, it provides the performance you expect from industrial food processing equipment.

The heavy-duty, stainless steel fabrication can lift 3,000 pounds of product, and tilt to dump between 60" to 115" or higher. The carriage can support all common container sizes, or be modified to suit. Further customize your carriage with straight or curved sides and your choice of adjustable or fixed restraining bar.

Grounded with multiple floor bolts, the cushioned valves reduce bouncing and shaking for smooth operation. Side guards alleviate pinch points as contents are dumped in a short cycle time, ensuring worker safety and efficiency.

A valued team workhorse, the Kohler Combo Dumper is constructed to handle long hours of heavy lifting, year after year. Our glass bead finish, stainless steel construction maintains sanitation standards while resisting wear from heavy use and frequent wash down.