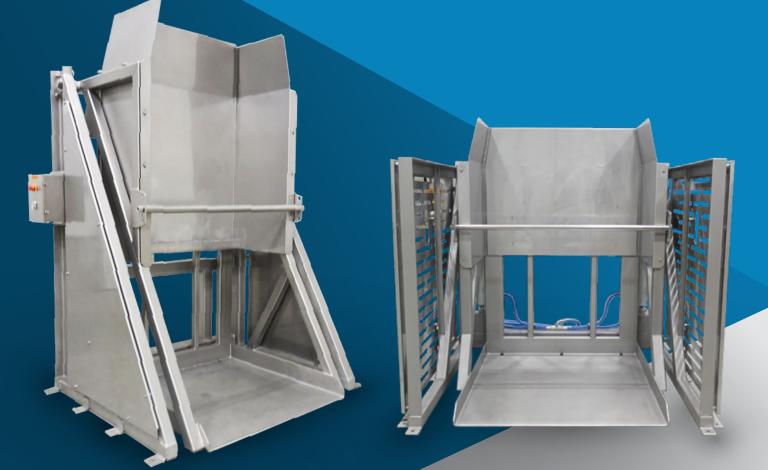

## LIFT

Budget friendly and built to order, the Kohler Combo Dumper is constructed for your needs. Simply stated, it provides the performance you expect from industrial food processing equipment.

The heavy-duty, stainless steel fabrication can lift 3,000 pounds of product, and tilt to dump between 60" to 115" or higher. The carriage can support all common container sizes, or be modified to suit. Further customize your carriage with straight or curved sides and your choice of adjustable or fixed restraining bar.

Grounded with multiple floor bolts, the cushioned valves reduce bouncing and shaking for smooth operation. Side guards alleviate pinch points as contents are dumped in a short cycle time, ensuring worker safety and efficiency.

A valued team workhorse, the Kohler Combo Dumper is constructed to handle long hours of heavy lifting, year after year. Our glass bead finish, stainless steel construction maintains sanitation standards while resisting wear from heavy use and frequent wash down.