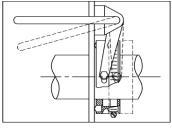

## **SCREW CONVEYOR**

- Unique, quick-release, watertight shaft seals for full washdown sanitation.
- Standard screw auger dimensions: Ø6" (152 mm) to Ø30" (762 mm) diameter.
- Safety gratings and safety interlocks.
- Available in your choice of two, three or four position power pivots, as well as portable or stationary designs.
- Optional telescoping legs lower conveyor for cleaning.
- Optional hopper agitator to prevent product bridging.
- Custom designed hopper sizes, dump heights, and incline positions.
- USDA accepted and CE approved. Built in conformity with AMI sanitary equipment design principles.



Watertight shaft seals



## **SCREW CONVEYOR**

Cozzini knows that reliable material handling is a critical part of your overall process. That is why Cozzini Screw Conveyors (CSC) are custom-made to meet your demanding production requirements. Choose from a multitude of auger diameters, drive speeds, hopper capacities, pivots and discharge heights. Optional casters allow portability.



4-station pivoting screw conveyor

Sanitation and cleanability are just as important. Stainless steel construction with fine sanitary finish throughout, and smooth-ground welds in all product contact zones ensure utmost sanitation and ease of washdown and inspection. Hinged covers, quick-release seals, and washdown duty motors make the CSC series a standalone among other screw conveyor designs.

Call Coz