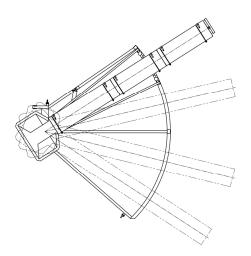

4-station pivoting screw conveyor

Sanitation and cleanability are just as important. Stainless steel construction with fine sanitary finish throughout, and smooth-ground welds in all product contact zones ensure utmost sanitation and ease of washdown and inspection. Hinged covers, quick-release seals, and washdown duty motors make the CSC series a standalone among other screw conveyor designs.