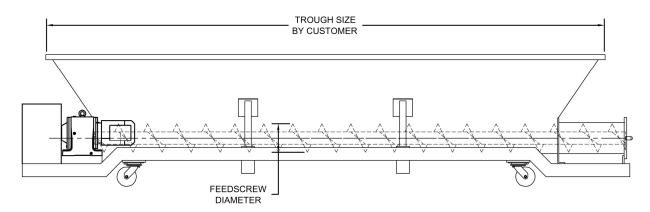

Call Cozzini for fast, dependable solutions to all your conveyor/material handling needs.

Horizontal screw conveyor

10/05 E