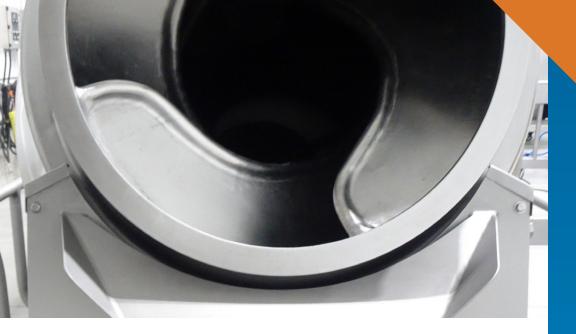

### OUR REBUILD PROCESS

We listen to your needs to discover which equipment will best suit your needs. Once identified, we'll investigate what adjustments and customizations need to be made.

Then, our team disassembles and examines the machine to ensure the integrity of every component, and determines what can be refurbished and what needs to be replaced with new.

Once the equipment is torn down to its frame, our dedicated, in-house fabrication team gets to work making new and repairing reuseable components.

We reduce your future costs by equipping your machine with standardized parts and efficient, custom controls.